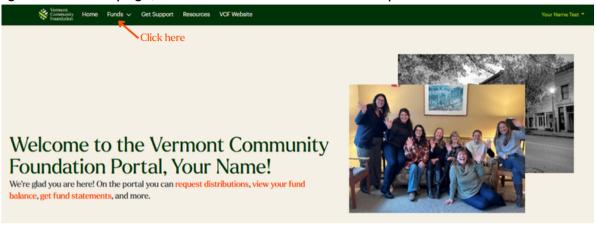

Easily access your distribution history anytime.

1. Starting on the Home page, click **Funds** under the **Funds** dropdown in the header.

2. Select your fund.

| Please select a Fund                 | Click here |
|--------------------------------------|------------|
| VCF Nonprofit Fund                   |            |
| Fund Belance<br>\$500,000            |            |
| Spendable Balance<br>\$25,000        |            |
| Reinvested Distributions<br>\$25,000 |            |
|                                      |            |