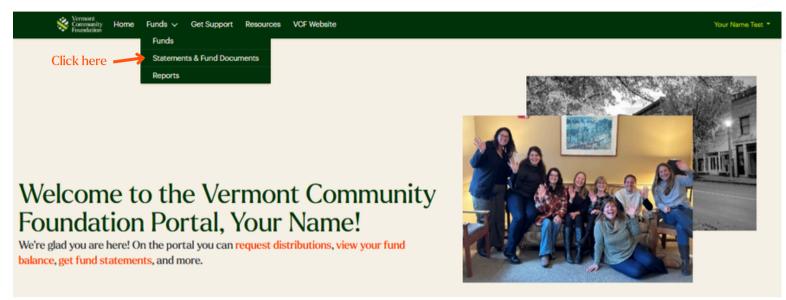

# How to View & Print Fund Statements

Easily access, download, print, or email your fund statements in just a few steps.

1. Starting on the Home page, click the **get fund statements** link or go to the **Fund** dropdown in the header and select **Statements & Fund Documents**.