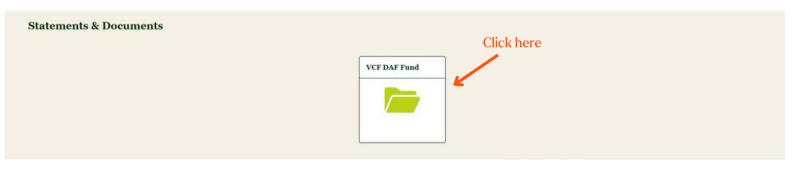

### 2. Select your fund.

3. Select Fund Statements from the dropdown menu.

4. Access your statements—when posted by the VCF, you can download, email, or print them from this page.

| tatements & Documents |          |                                            |        |
|-----------------------|----------|--------------------------------------------|--------|
| utements a poeuments  |          |                                            |        |
| * Folder              |          |                                            | ← Back |
| None                  | ;        |                                            |        |
| None                  |          |                                            |        |
| Fund Statements       | <b>←</b> | <ul> <li>Select Fund Statements</li> </ul> |        |
| Fund Documents        |          |                                            |        |
| Other                 |          |                                            |        |