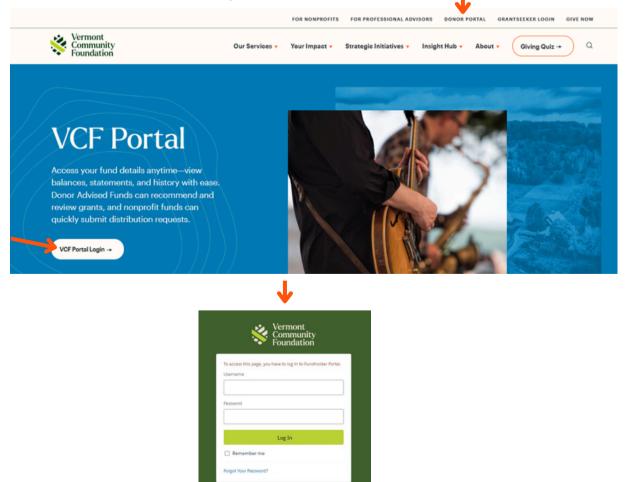

## How to Log In

There are a few ways to access the portal at any time:

- Go to vermontcommunityfoundation.my.site.com/login
- Visit <u>vermontcf.org/donor-portal</u>, or click on Donor Portal in the top right-hand section of any page on our website. Then click on the login button.

## Forgotten Password - Follow along with this video tutorial

If you have forgotten your password, click on "Forgot Your Password?" on the portal login page and enter the email address you have on file with the VCF in the "Username" field.

| Vermont<br>Community<br>Foundation            |          | Vermont<br>Community<br>Foundation                       |
|-----------------------------------------------|----------|----------------------------------------------------------|
| Username                                      |          | Forgot Your Password                                     |
| Password                                      | <b>→</b> | To reset your password, enter your username.<br>Username |
| Log In                                        |          | 1                                                        |
| Remember me                                   |          |                                                          |
| Forgot Your Password?                         |          | Cancel                                                   |
| Vermont Community Foundation employee? Log In |          |                                                          |