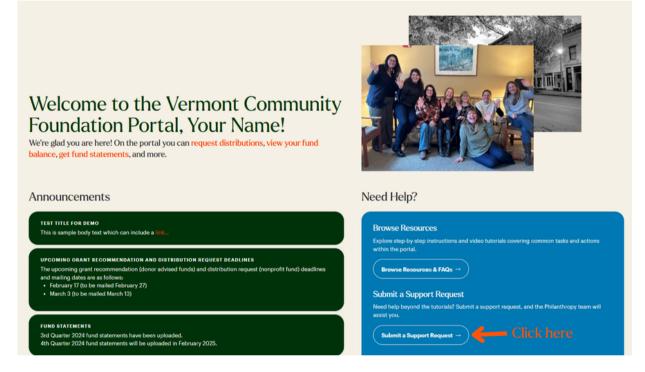

#### **Support Request**

You can submit a support request and contact our team of philanthropic advisors directly from the home page.

1. Start by clicking **Submit a Support Request** in the blue box under **Need Help?** Alternatively, you can click **Get Support** in the top navigation menu.

#### Get Support

| Enter Request Details Belo     | w                      |               |                    |          |
|--------------------------------|------------------------|---------------|--------------------|----------|
| * Support Type                 |                        |               |                    |          |
| None                           | :                      |               |                    |          |
| Description                    |                        |               |                    |          |
|                                |                        |               |                    |          |
|                                | Create Support Request |               |                    |          |
| ▼ Show Filters Hide            |                        |               |                    |          |
| 0 of 0 items                   |                        |               | Q Search this list |          |
| Case Number v Submitted Date v | Subject v              | Case Type 🗸 🗸 | Description ~      | Status v |
|                                | No items               | to display.   |                    |          |

You'll find all your support requests, replies, and their status saved at the bottom of the page so you can refer back to them anytime.