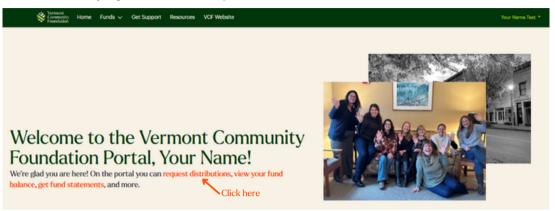

1. Starting on the Home page, click the request distributions link.

2. If you have multiple funds, select the one you'd like to request a distribution from. If you have only one fund, simply click on it.