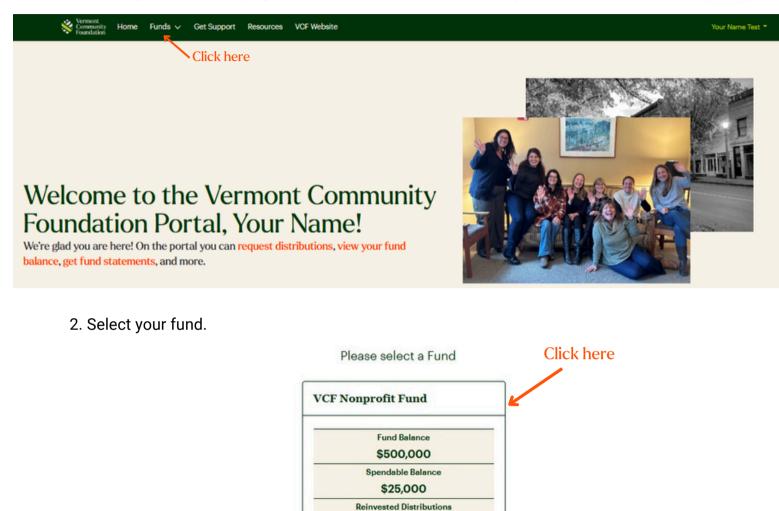

Easily access your distribution history anytime.

1. Starting on the Home page, click **Funds** under the **Funds** dropdown in the header.

2. Select your fund.

| Please select a Fund                 | Click here |
|--------------------------------------|------------|
| VCF Nonprofit Fund                   |            |
| Fund Belance<br>\$500,000            |            |
| Spendable Balance<br>\$25,000        |            |
| Reinvested Distributions<br>\$25,000 |            |
|                                      |            |