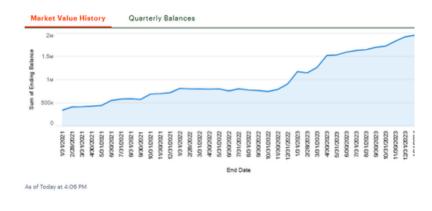

7. Scroll down to see Market Value History and Investment Details, updated quarterly.

| 🔆 VCF Nonpro                        | ñt Fund                                            |                          |      |             |   |                |         |              | New Distr                                                                              | ibution Request |
|-------------------------------------|----------------------------------------------------|--------------------------|------|-------------|---|----------------|---------|--------------|----------------------------------------------------------------------------------------|-----------------|
| FUND TYPE<br>Nonprofit Reserve Fund | DATE FUND ESTABLISHED<br>PURPOSE                   |                          |      |             |   |                |         |              | As of March 17, 2025<br>Fund Balance<br>\$11,500<br>ear Spending Policy Ca<br>\$25,000 |                 |
|                                     | Click he                                           | ere                      |      |             |   |                |         |              |                                                                                        | 100             |
| Distribution History Gif            | t History Investments                              | Files Additional Details |      |             |   |                |         |              |                                                                                        |                 |
| Y Show Filters Hide                 | )                                                  |                          |      |             |   |                |         |              |                                                                                        |                 |
| 2 of 2 items                        |                                                    |                          |      |             |   |                | Q Searc | h this list  |                                                                                        |                 |
| View                                | V Donor(s)                                         | V Fund                   | √ Ty | pe          | ~ | Payment Method | ~       | Date         | Amount                                                                                 | ~               |
| 🗗 View                              | Your Name and User Test an<br>Other Family Members | NCF Nonprofit Fund       | Or   | e-time gift |   | Cash           |         | Feb 28, 2025 |                                                                                        | \$1,500.00      |
| 🖿 View                              | Your Name and User Test an<br>Other Family Members | nd VCF Nonprofit Fund    | Or   | e-time gift |   | Stock          |         | Jan 1, 2025  |                                                                                        | \$10,000.00     |

#### Market Value History